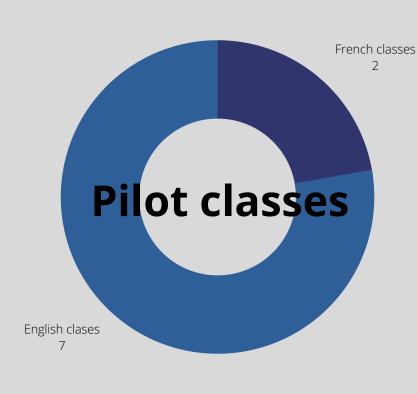

### FAST FUN FRIENDS

Fast Fun Friends resources support clubs to deliver quality Learn to Speed Skate programs for children.

### I CAN SKATE FAST

I Can Skate Fast is our community outreach program. Two off-ice lessons can be complemented with one on-ice lesson to introduce participants to the sport of speed skating.

"Our students had a fantastic time being challenged, having fun and learning something new. The flow and pace of the lesson was great and the students were very engaged in all that you did. Thank you also for the book which I will be sure to share again with future students."