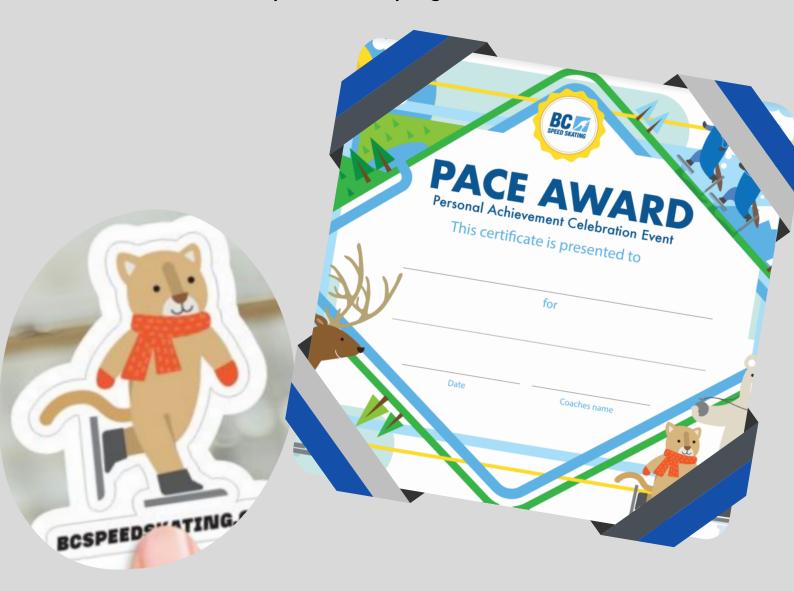

### FAST FUN FRIENDS

Fast Fun Friends resources support clubs to deliver quality Learn to Speed Skate programs for children.

#### **FFF** resources

letter template / benchmarks document stickers / stamp / PACE awards / booklet