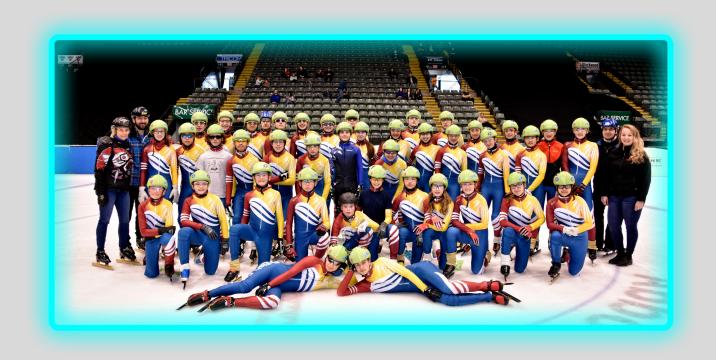

# TEAM BC

Team BC is the eventspecific team representing our province at national championships (senior, junior, youth) and national ranking events.

This season our team looked unified in new Team BC vests!

40 + 4 ST

skaters respresented Team BC x CYSTW in Selkirk and Team BC x Canadian Junior ST Champs in Sherbrooke

Thank

... to our Team BC personnel who led our teams with pride.

18 +10 LT

skaters respresented Team BC
x CYLT in Quebec City and
Team BC x Canadian Junior LT
Champs in Calgary