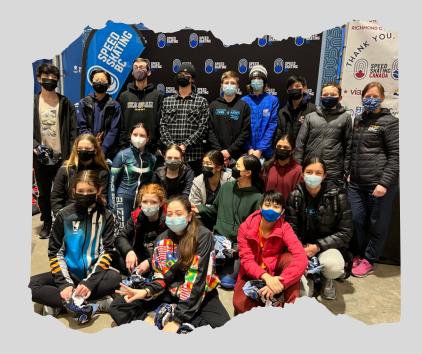

# BC WINTER GAMES

BC Winter Games are an important developmental opportunity for our skaters to experience provincial-level competition in a multisport games setting. The Games are scheduled every two years.

#### 11X Z2 SKATERS

**6X Z3 SKATERS** 

**7X Z4 SKATERS** 

**7X Z5 SKATERS** 

**4X Z6 SKATERS** 

**4X Z7 SKATERS** 

**6X Z8 SKATERS** 